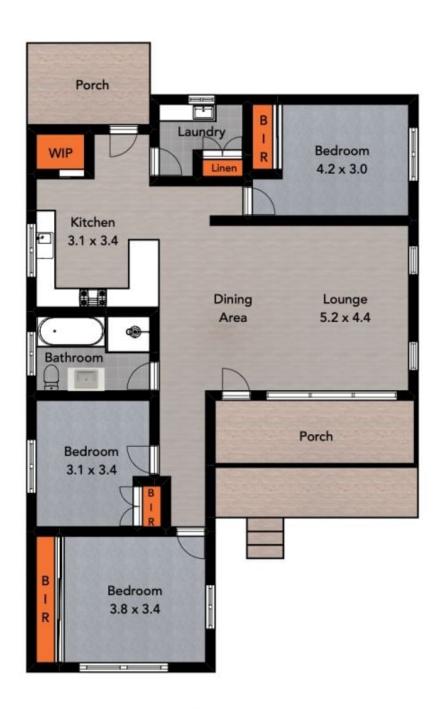

## 1/25 Queen Street Rosedale VIC

It's undoubtable that this 3 bedroom home is going to appeal to first home buyers or people looking to downsize without sacrificing on quality. This home is situated in the lovely township of Rosedale within a short 2 minute walk to the CBD and has recently undergone a complete rebuild with the end result being absolute perfection.

## Additional Features:

- Light and bright open plan living space features low maintenance hybrid plank flooring and offers enough space for living & dining
- Beautiful kitchen includes all new, gas cooktop, electric oven, dishwasher, soft close joinery, ample storage, good sized walk in pantry plus breakfast bar
- Each of the 3 bedrooms include built in robes, ceiling fans, and day night blinds
- Exceptionally well appointed central family bathroom with