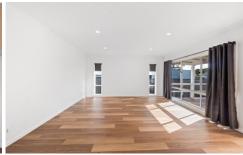

## Additional Features:

- Light and bright open plan living space features low maintenance hybrid plank flooring and offers enough space for living & dining
- Beautiful kitchen includes all new, gas cooktop, electric oven, dishwasher, soft close joinery, ample storage, good sized walk in pantry plus breakfast bar
- Each of the 3 bedrooms include built in robes, ceiling fans, and day night blinds
- Exceptionally well appointed central family bathroom with