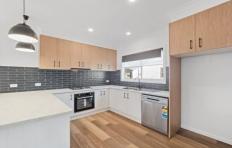

## Additional Features:

- Light and bright open plan living space features low maintenance hybrid plank flooring and offers enough space for living & dining
- Beautiful kitchen includes all new, gas cooktop, electric oven, dishwasher, soft close joinery, ample storage, good sized walk in pantry plus breakfast bar
- Each of the 3 bedrooms include built in robes, ceiling fans, and day night blinds
- Exceptionally well appointed central family bathroom with