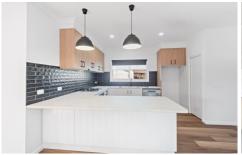

## Additional Features:

- Light and bright open plan living space features low maintenance hybrid plank flooring and offers enough space for living & dining
- Beautiful kitchen includes all new, gas cooktop, electric oven, dishwasher, soft close joinery, ample storage, good sized walk in pantry plus breakfast bar
- Each of the 3 bedrooms include built in robes, ceiling fans, and day night blinds
- Exceptionally well appointed central family bathroom with