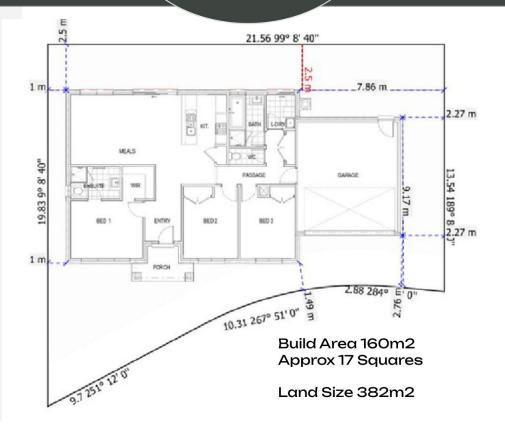

#### 5 Hind Place Heyfield VIC

Welcome to Your Dream Home at 5 Hind Place, Heyfield, perfect for buyers looking to downsize or the astute investor.

Nestled in the prestigious Bourke Rise, just a stone's throw away from the Heyfield town center, this stunning property offers the epitome of modern living. Boasting a fantastic layout with 3 bedrooms and 2 bathrooms, it's the perfect blend of comfort and style.

Entertain with ease in your gourmet kitchen, complete with dishwasher and built in pantry making for effortless meal

3 🗀 2 📛 2 👄

**Price** : \$460,000 **Land Size** : 328 sqm

View: http://www.oneagencylv.com.au/sale/vic/gip psland/heyfield/residential/house/8020766