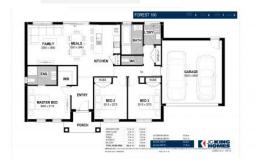

#### 5 Hind Place Heyfield VIC

Welcome to Your Dream Home at 5 Hind Place, Heyfield, perfect for buyers looking to downsize or the astute investor.

Nestled in the prestigious Bourke Rise, just a stone's throw away from the Heyfield town center, this stunning property offers the epitome of modern living. Boasting a fantastic layout with 3 bedrooms and 2 bathrooms, it's the perfect blend of comfort and style.

Step inside and be greeted by open-plan living, seamlessly connecting the kitchen, dining, and lounge spaces. With 2700mm ceilings and LED lights throughout, every corner exudes an air of sophistication and elegance.

Entertain with ease in your gourmet kitchen, complete with dishwasher and built in pantry making for effortless meal

3 🗀 2 📛 2 👄

**Price** : \$460,000 **Land Size** : 328 sqm

View: http://www.oneagencylv.com.au/sale/vic/gip psland/heyfield/residential/house/8020766