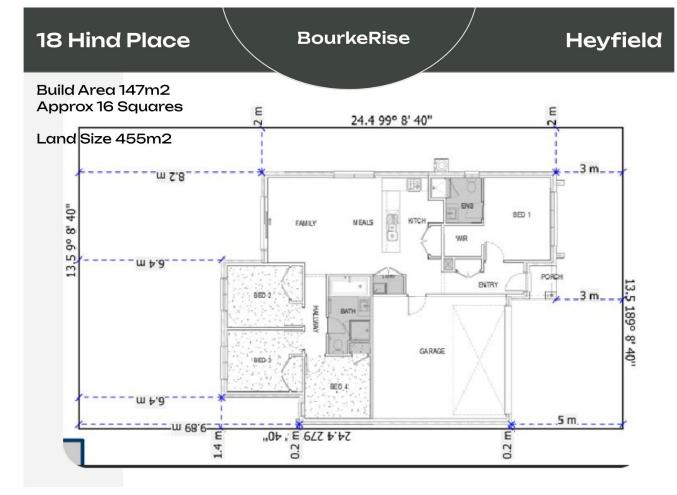

## **18 Hind Place Heyfield VIC**

Welcome to Your Dream Home at 18 Hind Place, Heyfield, perfect for buyers looking to downsize or the astute investor.

Nestled in the prestigious Bourke Rise, just a stone's throw away from the Heyfield town center, this stunning property offers the epitome of modern living. Boasting a fantastic layout with 4 bedrooms and 2 bathrooms, it's the perfect blend of comfort and style.

Step inside and be greeted by open-plan living, seamlessly connecting the kitchen, dining, and lounge spaces. With 2700mm ceilings and LED lights throughout, every corner exudes an air of sophistication and elegance.

Entertain with ease in your gourmet kitchen, complete with dishwasher and built in pantry making for effortless meal

| Price             | : \$470,000                                                                                            |
|-------------------|--------------------------------------------------------------------------------------------------------|
| Land Size         | : 329 sam                                                                                              |
| Land Size<br>View | : 329 sqm<br>: http://www.oneagencylv.com.au/sale/vic/gip<br>psland/heyfield/residential/house/8020770 |