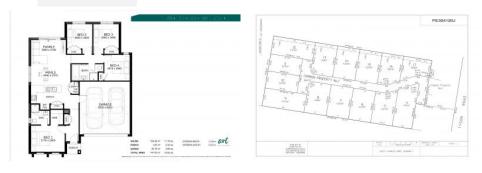

## **18 Hind Place Heyfield VIC**

Welcome to Your Dream Home at 18 Hind Place, Heyfield, perfect for buyers looking to downsize or the astute investor.

Nestled in the prestigious Bourke Rise, just a stone's throw away from the Heyfield town center, this stunning property offers the epitome of modern living. Boasting a fantastic layout with 4 bedrooms and 2 bathrooms, it's the perfect blend of comfort and style.

Step inside and be greeted by open-plan living, seamlessly connecting the kitchen, dining, and lounge spaces. With 2700mm ceilings and LED lights throughout, every corner exudes an air of sophistication and elegance.

Entertain with ease in your gourmet kitchen, complete with dishwasher and built in pantry making for effortless meal

| Price             | : \$470,000                                                                                            |
|-------------------|--------------------------------------------------------------------------------------------------------|
| Land Size         | : 329 sam                                                                                              |
| Land Size<br>View | : 329 sqm<br>: http://www.oneagencylv.com.au/sale/vic/gip<br>psland/heyfield/residential/house/8020770 |