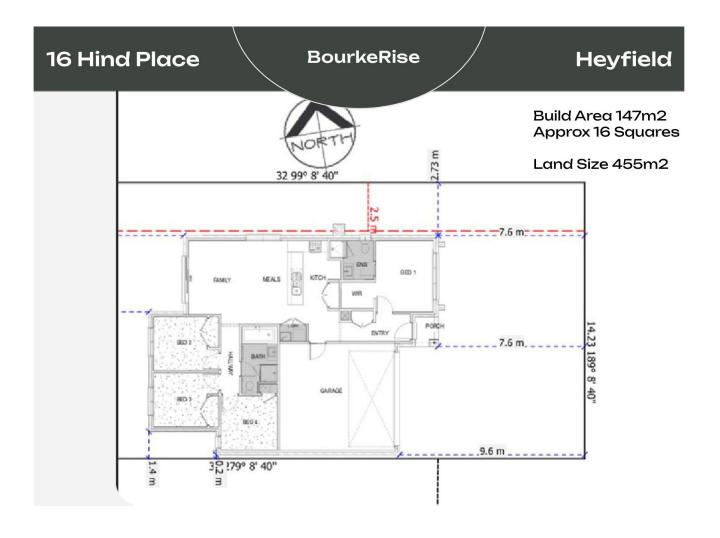

## 16 Hind Place

### **BourkeRise**

## Heyfield

## 16 Hind Place Heyfield VIC

Welcome to Your Dream Home at 16 Hind Place, Heyfield, perfect for buyers looking to downsize or the astute investor.

Nestled in the prestigious Bourke Rise, just a stone's throw away from the Heyfield town centre, this stunning property offers the epitome of modern living. Boasting a fantastic layout with 4 bedrooms and 2 bathrooms, it's the perfect blend of comfort and style.

4 🚐 2 🚍 2 🚍

Type : House Price : \$480,000 Land Size : 455 sqm

View: http://www.oneagencylv.com.au/sale/vic/gip psland/heyfield/residential/house/8020771

Anthony Bloomfield 03 5174 2740

Josh Quigley 03 5174 2740