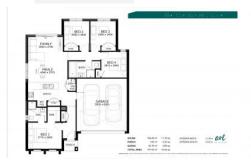

## 16 Hind Place Heyfield VIC

Welcome to Your Dream Home at 16 Hind Place, Heyfield, perfect for buyers looking to downsize or the astute investor.

Nestled in the prestigious Bourke Rise, just a stone's throw away from the Heyfield town centre, this stunning property offers the epitome of modern living. Boasting a fantastic layout with 4 bedrooms and 2 bathrooms, it's the perfect blend of comfort and style.

4 🚐 2 🚍 2 🚍

Type : House Price : \$480,000 Land Size : 455 sqm

View: http://www.oneagencylv.com.au/sale/vic/gip psland/heyfield/residential/house/8020771

Anthony Bloomfield 03 5174 2740

Josh Quigley 03 5174 2740