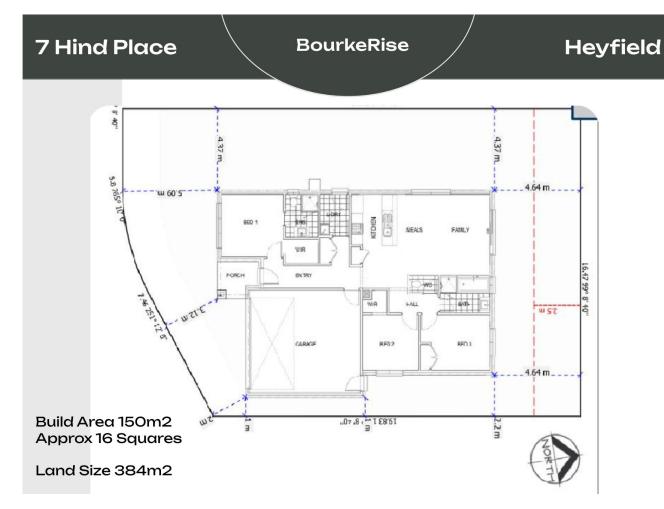

## 7 Hind Place Heyfield VIC

Welcome to Your Dream Home at 7 Hind Place, Heyfield, perfect for buyers looking to downsize or the astute investor.

Nestled in the prestigious Bourke Rise, just a stone's throw away from the Heyfield town center, this stunning property offers the epitome of modern living. Boasting a fantastic layout with 3 bedrooms and 2 bathrooms, it's the perfect blend of comfort and style.

Step inside and be greeted by open-plan living, seamlessly connecting the kitchen, dining, and lounge spaces. With 2700mm ceilings and LED lights throughout, every corner exudes an air of sophistication and elegance.

Entertain with ease in your gourmet kitchen, complete with dishwasher and built in pantry making for effortless meal

| Price     | : \$465,000         |
|-----------|---------------------|
| Land Size | : 384 sqm           |
| View      | : http://www.oneage |