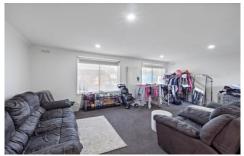

## Features Include:

- 3 bedrooms serviced by a well-appointed bathroom
- Good sized lounge with gas heating
- Modernised kitchen with gas cooking and built in pantry
- Separate dining space
- Single carport
- Situated on a well sized approximate 742m2 allotment
- Currently rented at \$360 per week