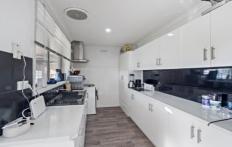

## Features Include:

- 3 bedrooms serviced by a well-appointed bathroom
- Good sized lounge with gas heating
- Modernised kitchen with gas cooking and built in pantry
- Separate dining space
- Single carport
- Situated on a well sized approximate 742m2 allotment
- Currently rented at \$360 per week