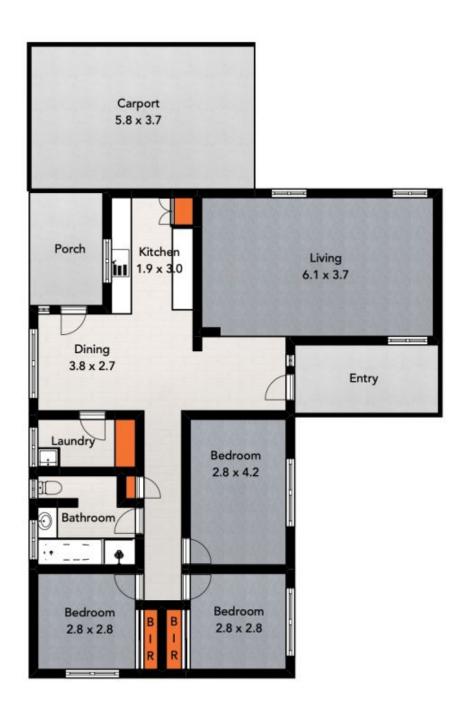

## **6 Taylor Crescent Traralgon VIC**

This charming brick home boasts 3 bedrooms and with a rental agreement in place until March 2025 offers a great investment opportunity to investors looking to add to their investment portfolio.

## Features Include:

- 3 bedrooms serviced by a well-appointed bathroom
- Good sized lounge with gas heating
- Modernised kitchen with gas cooking and built in pantry
- Separate dining space
- Single carport
- Situated on a well sized approximate 742m2 allotment
- Currently rented at \$360 per week