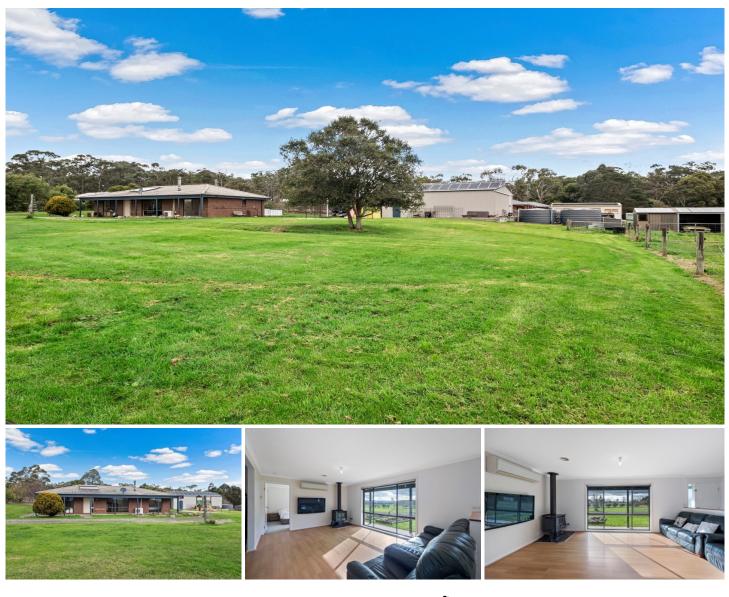

## 80 Considine Drive Yinnar South VIC

Welcome to your dream property on Considine Drive, Yinnar South! Nestled on an approximate 5-acre allotment, this brick home offers the perfect blend of comfort, style, and rural charm.

Enjoy the open-plan layout seamlessly connecting kitchen, dining, and living areas that feature wood heating for cozy winters, split system air conditioning for year-round comfort, and floating timber floors.

Each of the 3 bedrooms are equipped with built-in robes, the master is serviced by a partial ensuite that includes a hand basin and toilet while the remaining bedrooms are serviced by a family bathroom that includes a step in shower and full bath.

Step out onto the decked outdoor area, perfect for

3 🛤 1 🚔 6 🚘

View

| Price     | :\$765,000   |  |
|-----------|--------------|--|
| Land Size | e: 21000 sqm |  |

: http://www.oneagencylv.com.au/sale/vic/gip psland/yinnar-south/residential/house/80379 18