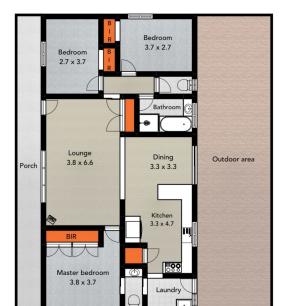

Each of the 3 bedrooms are equipped with built-in robes, the master is serviced by a partial ensuite that includes a hand basin and toilet while the remaining bedrooms are serviced by a family bathroom that includes a step in shower and full bath.