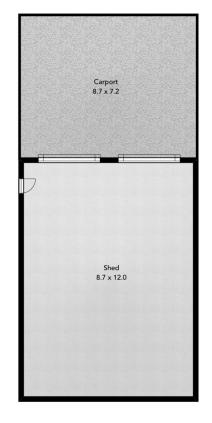

blend of comfort, style, and rural charm.

Enjoy the open-plan layout seamlessly connecting kitchen, dining, and living areas that feature wood heating for cozy winters, split system air conditioning for year-round comfort, and floating timber floors.

Each of the 3 bedrooms are equipped with built-in robes, the master is serviced by a partial ensuite that includes a hand basin and toilet while the remaining bedrooms are serviced by a family bathroom that includes a step in shower and full bath.

Step out onto the decked outdoor area, perfect for

3 🛤 1 🚔 6 🚘

View

| Price     | :\$765,000   |  |
|-----------|--------------|--|
| Land Size | e: 21000 sqm |  |

: http://www.oneagencylv.com.au/sale/vic/gip psland/yinnar-south/residential/house/80379 18



Anthony Bloomfield 03 5174 2740









Shed 4.9 x 9.0