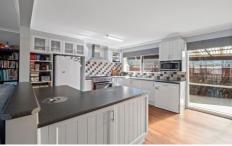

From the moment you step inside, you'll be greeted by a warm and welcoming atmosphere, with well-appointed living areas designed for both relaxation and entertaining. The open plan layout includes an updated kitchen, lounge and oversized dining space.