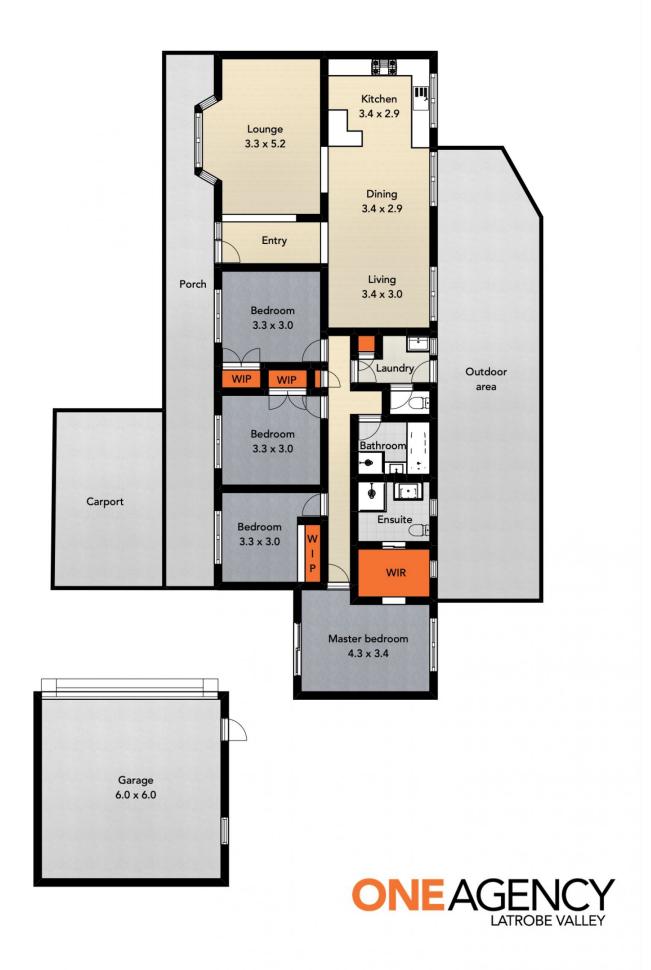

## 3 Noy Court Morwell VIC

Welcome to your new home in the highly sought-after Bridle Estate of Morwell. This inviting 4-bedroom brick residence is perfectly positioned on a generous 1068m² allotment, offering ample space for comfortable living and outdoor enjoyment.

From the moment you step inside, you'll be greeted by a warm and welcoming atmosphere, with well-appointed living areas designed for both relaxation and entertaining. The open plan layout includes an updated kitchen, lounge and oversized dining space.

Outside, the expansive backyard provides endless possibilities-ideal for family gatherings, gardening, or simply enjoying your surroundings. With its prime location

For full version visit the website

## 4 🚐 2 🚍 3 🚍

Type : House Price : \$ 480,000 Land Size : 1068 sqm

View: https://www.oneagencylv.com.au/sale/vic/gippsland/morwell/residential/house/8115607

Anthony Bloomfield 03 5174 2740

Josh Quigley 03 5174 2740