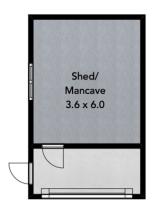

## Features Include:

- Large L shaped lounge complete with a split system for year-round comfort and gas wall heater for cozy winter nights
- Functional kitchen boasts ample storage space, gas cooking and built in pantry adjoins a separate dining space
- Comfortable bedrooms include a well sized master