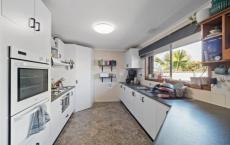

## Features Include:

- Large L shaped lounge complete with a split system for year-round comfort and gas wall heater for cozy winter nights
- Functional kitchen boasts ample storage space, gas cooking and built in pantry adjoins a separate dining space
- Comfortable bedrooms include a well sized master