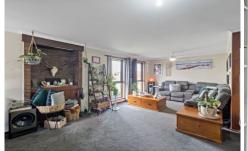

## Features Include:

- Large L shaped lounge complete with a split system for year-round comfort and gas wall heater for cozy winter nights
- Functional kitchen boasts ample storage space, gas cooking and built in pantry adjoins a separate dining space
- Comfortable bedrooms include a well sized master