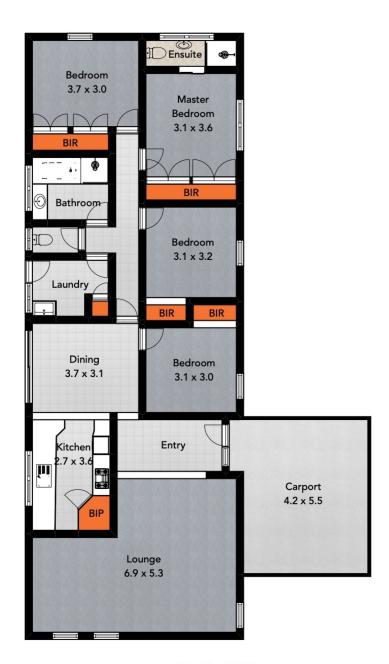

## 19 The Avenue Morwell VIC

19 The Avenue Morwell is a neat 4-bedroom brick home, perfectly positioned on an approximate 667m2 Bridle Estate allotment. With its thoughtful design and practical features, this ideal for investors seeking a solid return on investment with a fixed term agreement in place with the renter paying \$510 per week making this an excellent investment opportunity.

## Features Include:

- Large L shaped lounge complete with a split system for year-round comfort and gas wall heater for cozy winter nights
- Functional kitchen boasts ample storage space, gas cooking and built in pantry adjoins a separate dining space
- Comfortable bedrooms include a well sized master

4 🕮 2 🟪 1 🗬

Type : House Price : \$450,000 Land Size : 667 sqm

View: https://www.oneagencylv.com.au/sale/vic/gippsland/morwell/residential/house/8125729

Anthony Bloomfield 03 5174 2740

Josh Quigley 03 5174 2740