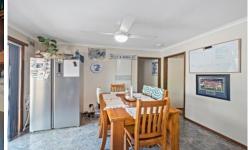

## Features Include:

- Large L shaped lounge complete with a split system for year-round comfort and gas wall heater for cozy winter nights
- Functional kitchen boasts ample storage space, gas cooking and built in pantry adjoins a separate dining space
- Comfortable bedrooms include a well sized master