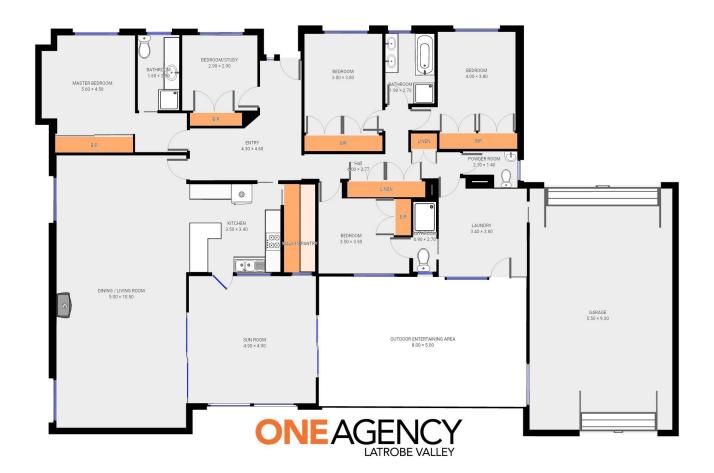

## 4 Alpha Court Moe VIC

This is the one! If you are searching for a large family home in a prime location with plenty of space, then look no further! This fantastic home is capable of housing the largest of families. Boasting 5 bedrooms or 4 plus a study with great oversized living space, this property is situated in a much sought after court location in Moe surrounded by quality homes.

Currently rented at \$580 per week until 6th September 2025, ensures investors should seriously consider adding this property to your portfolio.

## Additional Information

? Large lounge with wood heating, split system air conditioning and low maintenance timber flooring and glass

For full version visit the website

## 5 🗀 3 🟪 2 🖨

Type : House Price : \$565,000 Land Size : 1044 sqm

View : https://www.oneagencylv.com.au/sale/vic/gi

ppsland/moe/residential/house/8147124

Anthony Bloomfield 03 5174 2740

Josh Quigley 03 5174 2740