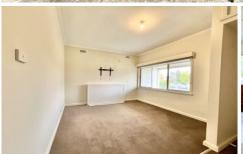

- Cozy light filled lounge room
- Functional kitchen meals area with gas cooking, dishwasher, split system heating/cooling and ample storage
- Master bedroom with adjoining ensuite and built in robes
- Good sized 2 remaining bedrooms, both have built in robes
- Main bathroom features a shower over the bath, vanity & toilet
- Laundry has plenty of storage space & additional mudroom leading to back yard