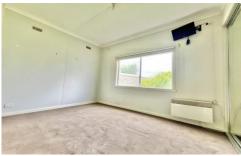

- Cozy light filled lounge room
- Functional kitchen meals area with gas cooking, dishwasher, split system heating/cooling and ample storage
- Master bedroom with adjoining ensuite and built in robes
- Good sized 2 remaining bedrooms, both have built in robes
- Main bathroom features a shower over the bath, vanity & toilet
- Laundry has plenty of storage space & additional mudroom leading to back yard