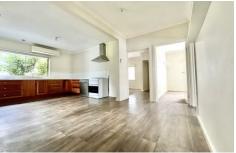

- Cozy light filled lounge room
- Functional kitchen meals area with gas cooking, dishwasher, split system heating/cooling and ample storage
- Master bedroom with adjoining ensuite and built in robes
- Good sized 2 remaining bedrooms, both have built in robes
- Main bathroom features a shower over the bath, vanity & toilet
- Laundry has plenty of storage space & additional mudroom leading to back yard