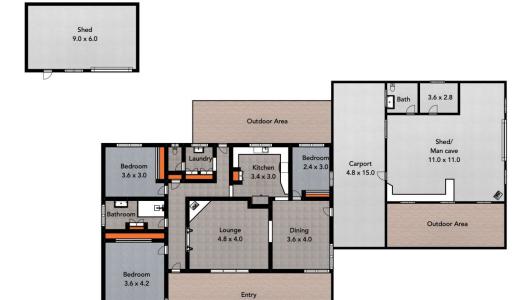

## 12 Lang Place Toongabbie VIC

Immerse yourself in the breathtaking beauty of this idyllic small-town retreat, perfectly situated just minutes from the vibrant hubs of Glengarry and Traralgon. This well-appointed home offers an exquisite blend of comfort and modern style, making it the ideal sanctuary for you and your family.

Step inside to experience generous living spaces infused with warmth from solid wood heating, creating a cozy atmosphere perfect for relaxing evenings. Outside, you'll find an amazing array of shedding options and outdoor spaces meticulously crafted for your long-term enjoyment. Whether you're entertaining guests or enjoying peaceful moments in nature, this home offers the perfect backdrop for your lifestyle.

This plan is not to scale. All measurements are approximate & individuals should rely on their own information.